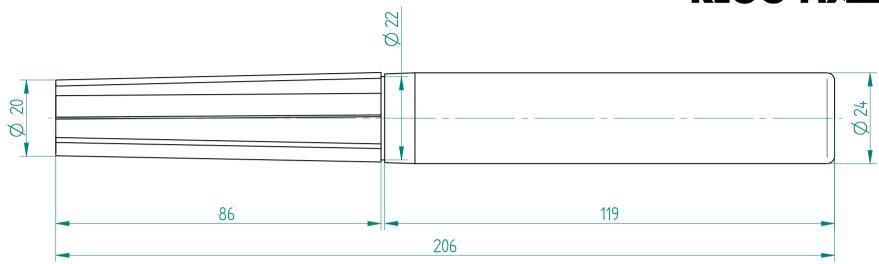

## **REGO-FIXA**





## **REGO-FIX AG**

Obermattweg 60 4456 Tenniken / Switzerland

P +41 61 976 14 66 F +41 61 976 14 14 www.rego-fix.com This is a non-controlled copy. All information given herein is subject to change without notice

The information given herein has been carefully checked and is believed to be correct. REGO-FIX, however, assumes no responsibility or liability for any errors, inaccuracies or omissions that may appear in this drawing

This document is subject to copyright laws. No part of this document may be reproduced or transmitted in any form or any means, electronic or mechanic, for any purpose, without the express written permission of REGO-FIX

Type: **STC / MK 3** Part No.: **783103900** 

Date: 05.07.2022

Scale: 1:1