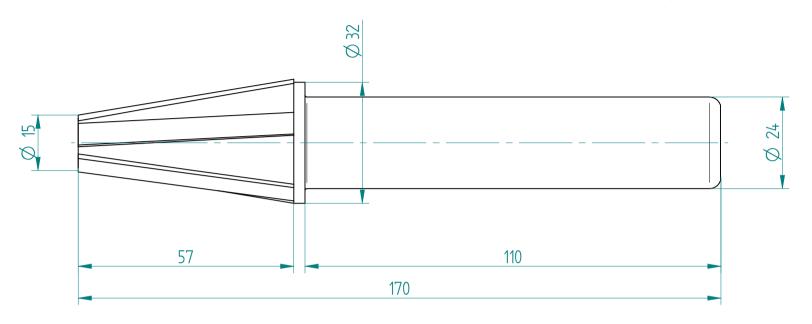

## **REGO-FIXA**





## **REGO-FIX AG**Obermattweg 60 4456 Tenniken / Switzerland

P +41 61 976 14 66 F +41 61 976 14 14 www.rego-fix.com This is a non-controlled copy. All information given herein is subject to change without notice

The information given herein has been carefully checked and is believed to be correct. REGO-FIX, however, assumes no responsibility or liability for any errors, inaccuracies or omissions that may appear in this drawing

This document is subject to copyright laws. No part of this document may be reproduced or transmitted in any form or any means, electronic or mechanic, for any purpose, without the express written permission of REGO-FIX

Type: STC / ST 30 Part No.: 783130100

Date: 05.07.2022

Scale: 1:1