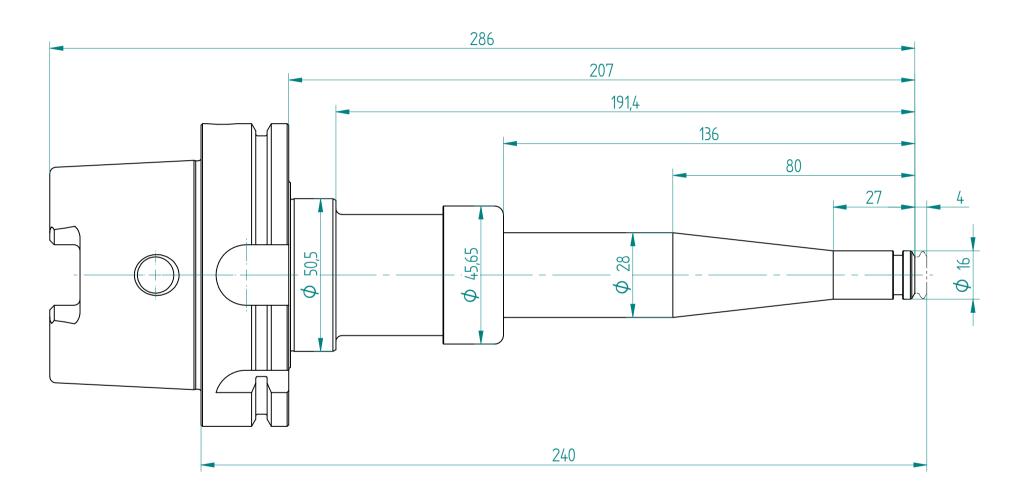

- This special length toolholder is designed for low rpm and light machining and drilling applications only.
- Concentricity as for standard XL toolholders can not be guaranteed for this special length XL toolholder.

Type: HSK-A100\_PG10x240\_XL

Part No.: **888571070** 

Date: 26.11.2015

Scale: 1:1.25