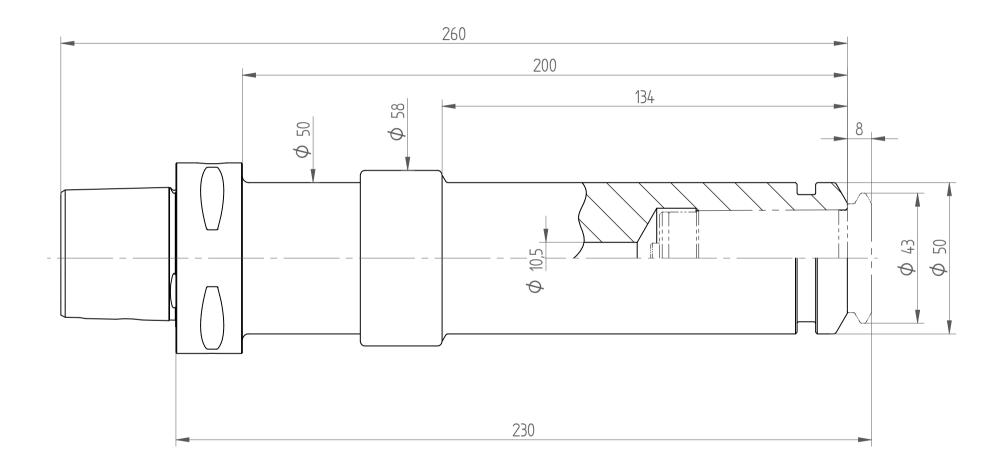

- This special length toolholder is designed for low rpm and light machining and drilling applications only.
- Concentricity as for standard XL toolholders can not be guaranteed for this special length XL toolholder.

| Type :     | C6_PG32x230_XL |
|------------|----------------|
| Part No. : | 888678060      |
| Date :     | 17.03.2021     |
| Scale :    | 1:1.25         |